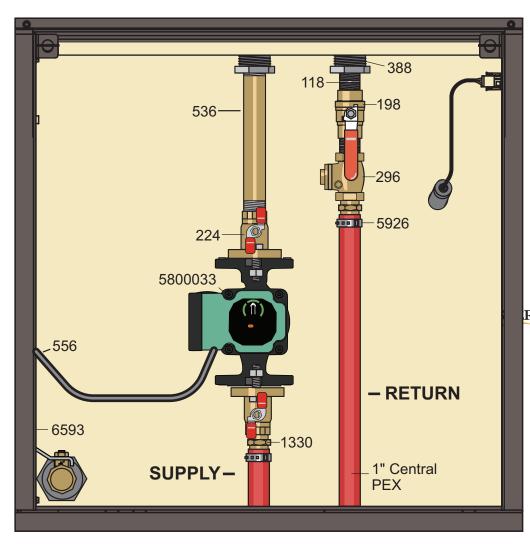

## **CleanFire 300 with 1 Pump Installed**

| 1 - Pump Parts List* |                 |                                                       |
|----------------------|-----------------|-------------------------------------------------------|
| Qty                  | / p/n           | Description                                           |
| 2                    | 118<br>198      | Close Nipple, 3/4"<br>Ball Valve, 3/4"                |
| 1                    | 224<br>536      | Isolation Flange Kit, 3/4" Brass Nipple, 3/4" x 7"    |
| 1 2                  | 296<br>388      | Swing Check Valve, 3/4"<br>Hex Bushing, 1-1/4" x 3/4" |
| 1                    | 556<br>1330     | Power Supply Cord, 32"<br>MPT to PEX. 3/4" x 1"       |
| 2 2                  | 5926            | Stainless Steel Clamp Crimp Ring, 1"                  |
| 1<br>1               | 6593<br>5800033 | Grounding Rod Kit<br>0015e3 Pump                      |

<sup>\*</sup>Parts and accessories sold separately. Pump size may vary.