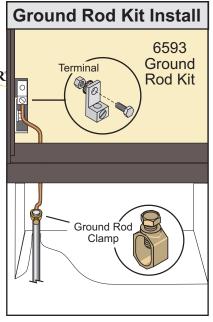

## NOTE

Grounding Rod Kit (p/n 6593) must be installed with every furnace.

For illustration purposes only.

**Area of Focus** 