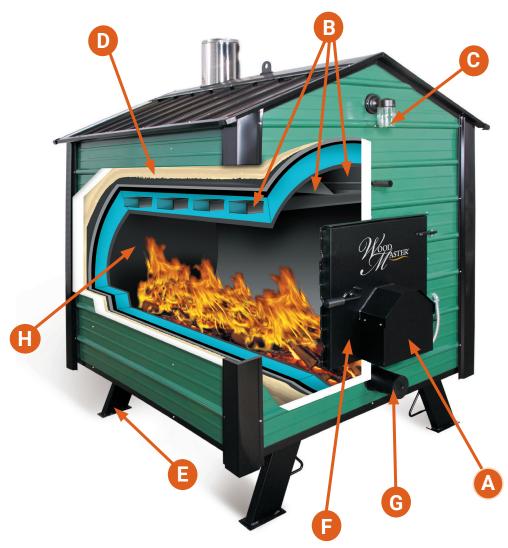

## **Traditional Titanium Series**

- A Fan-induced draft allows faster water temperature recovery.
- B Smart heat baffle reduces exhaust escaping out fuel door and minimizes heat loss through chimney, plus reduces stack temperatures up to 53 percent in the closed position.
- **Exterior light** for better visibility at night.
- Thick R38 fiberglass insulation provides non-flammable, secure water jacket wrap. Insulated shell keeps heat in and maintains cool-to-the-touch exterior.
- Free-standing design eliminates need for a concrete slab and allows year-round installation.
- **Example 1 Large front door(s)** for easier loading and cleaning, plus door(s) stay cool to the touch.
  - **Large rear door** provides easy access for plumbing, multiple hookups and maintenance.
- **G** Ash auger (optional) eliminates shoveling ash and hot coals from the furnace, plus optimizes performance with an air scoop built into the grate that diverts air under the fire.
- Long Life with the titanium-enchanced stainless steel firebox. Impervious to corrosion from high-moisture wood, creosote and condensation.