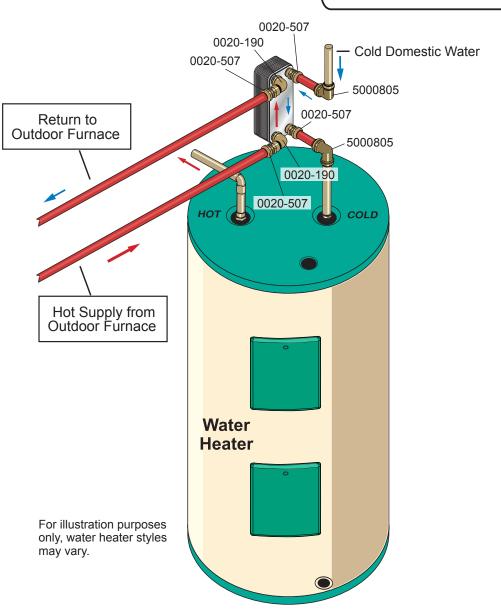

## Domestic Hot Water Plate Exchanger Fittings Kit

(p/n 2500707)

## **Kit Contents:**

| QTY | . PART#  | DESCRIPTION                             |
|-----|----------|-----------------------------------------|
| 2   | 5000805  | Sharkbite Reducer Elbow, 90°, 1" x 3/4" |
| 4   | 0020-507 | Sharkbite Female Adapter, 1" FPT        |
| 2   | 0020-190 | Street Elbow, 90°, Brass, 1"            |

<sup>\*</sup>Other components, including plate exchanger shown sold separately.

## **NOTE**

It is recommended that the plate exchanger be mounted vertically, and that the water flow of the domestic supply and that of the outdoor furnace cross or counter flow.