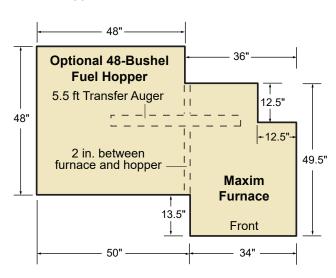

## Maxim M255 Furnace Base Dimensions

Furnace Base Dimensions
Shown without optional hopper.

Optional 2,440 lb
Hopper with Furnace Base Dimensions

Do not use any combustible materials for the foundation.