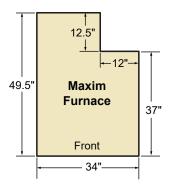

## Maxim M255 Furnace Base Dimensions

Furnace Base Dimensions
Shown without optional hopper.

Optional 2,440 lb
Hopper with Furnace Base Dimensions

Do not use any combustible materials for the foundation.