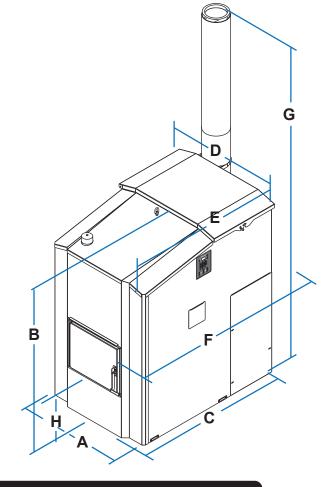

| Maxim M255 Measurements |    |     |      |      |     |       |         |      |
|-------------------------|----|-----|------|------|-----|-------|---------|------|
|                         | Α  | В   | С    | D    | Е   | F     | G       | Н    |
| in.                     | 34 | 57  | 49.5 | 36   | 48  | 59.5* | 117.5** | 14.5 |
| cm                      | 86 | 145 | 126  | 91.5 | 122 | 151*  | 298.5** | 37   |

<sup>\*</sup>Measurement (F) is from firebox door to chimney inspection cover.

<sup>\*\*</sup> Measurement (G) includes two 4 ft. chimney sections.