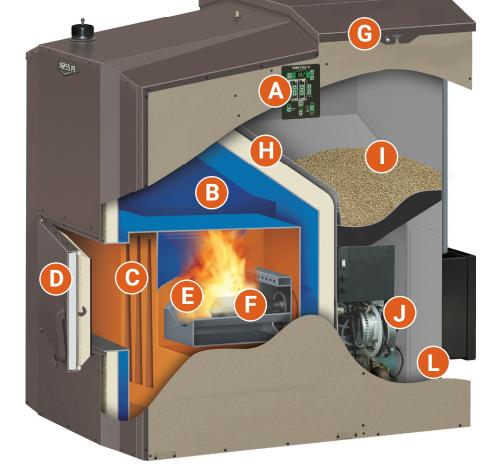

### **Ultimate Control**

The FireStar® Combustion Controller has automatic power ignition, auto relight feature, adjustable water temperature and digital readout. Electric ignition allows the furnace to operate at a higher efficiency for longer periods of time and requires less maintenance.

### Water Jacket With 90 gallon water capacity.

**Higher Efficiency** 

The engineered design of the heat exchange system requires less maintenance and provides maximum heat transfer.

### **Triple Insulated, Lockable Firebox Door**

**Burn Chamber** 

### **Complete Combustion** The rotating aerator supplies

oxygen to the fuel for the most complete combustion.

Large Hopper Door The large top loading hopper door allows easy loading and is lockable.

## Outdoor Wood Pellet/Corn Furnace Cutaway

**Burns Less Wood Pellets** Spray-on urethane is the ultimate airtight, waterproof insulation that locks in the heat

to reduce wood pellet usage.

# **Less Loading**

The integrated hopper (600 lbs.) allows the furnace to heat for days on a single loading.

**Quality Components** The sealed and permanently lubricated gear drive with high torque motors has no chains, no sprockets and no hassles.

**Easy Access Panel** Provides convenient access and

housing for up to two pumps.

Model M255 PE