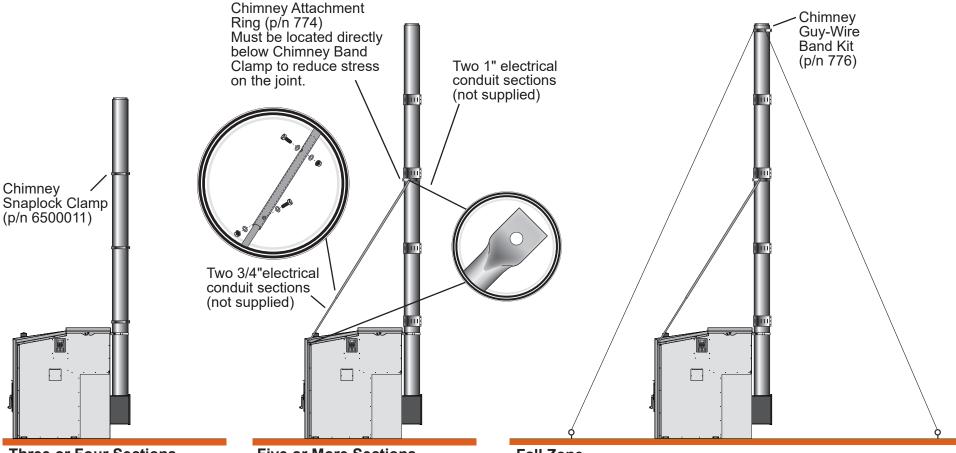

#### **Three or Four Sections**

When three or four sections of chimney are being used, a Chimney Snaplock Clamp (p/n 6500011) for each joint is recommended.

#### **Five or More Sections**

When five or more sections of chimney are being used, a Chimney Band Clamp Kit for each joint and a Chimney Attachment Ring (p/n 774) are recommended.

#### Fall Zone

If objects are placed in the fall zone of the chimney, a Chimney Guy-Wire Band Kit (p/n 776) or additional bracing is recommended.