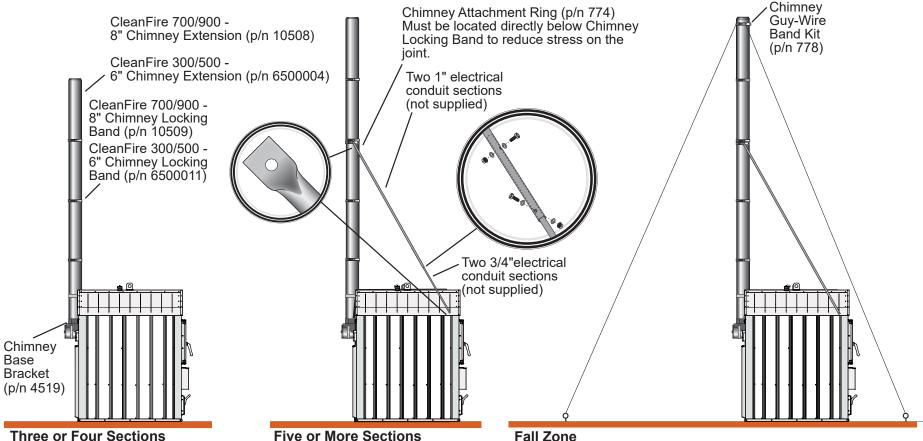

## **Three or Four Sections**

When three or four sections of chimney are being used, a Chimney Base Bracket Kit (p/n 4519) is recommended.

### **Five or More Sections**

When five or more sections of chimney are being used, a Chimney Base Bracket Kit (p/n 4519) and a Chimney Attachment Ring (p/n 774) are recommended.

If objects are placed in the fall zone of the chimney, a Chimney Guy-Wire Band Kit (p/n 778) or additional bracing is recommended.

- Additional bracing may be necessary in certain areas such as those subject to severe weather, winds, freezing rain, etc.
- Inspect all bracing bi-annually for integrity.