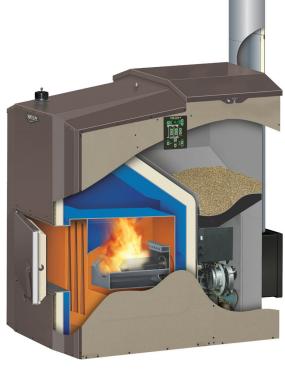

#### **Convenient Operation**

Based on your personalized needs, the **FireStar™ II electronic controller** automatically controls the water temperature, heat output and air settings. Starting the fire is as easy as pushing a button with the automatic electronic ignition.

#### **Durability and Reliability**

Maxim furnaces are manufactured with attention to detail. From its **sealed and permanently lubricated gear drive** (no chains or sprockets to worry about) to the **aerator** in the burn chamber that agitates the fuel and adds oxygen to the center of the fire, every component must meet the highest standards...ours.

### **ELECTRIC IGNITION**

#### **Saves Fuel**

When there is no call for heat, the controller stops adding fuel and the fire goes out. When there is a call for heat, the controller automatically relights the fire if needed.