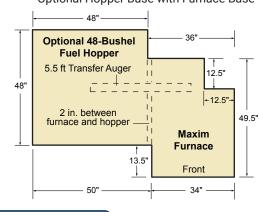

Included with furnace: Water Test Kit, Cleaning Rod, Flue Brush Kit, Ground Rod Kit, Ash Scoop, Rain Cap and two 4-foot chimney sections

Optional Hopper Base with Furnace Base

GREEN / OLIVE GRAY

#### OPTIONAL 48-BUSHEL EXTERNAL HOPPER

Increase your fuel supply (and the days your Maxim will heat) with an optional transfer auger and an optional hopper that can hold up to 2,440 pounds of wood pellets.