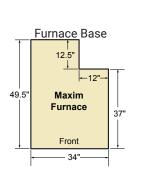

#### **NOTE**

Furnace must be installed on a noncombustible surface or foundation that incorporates an enclosure that will prevent supply and return lines from possible exposure to sunlight, fire, or physical damage that may be caused by an occurrence outside the furnace enclosure.

#### **A** CAUTION

Do not use any combustible materials for the foundation.