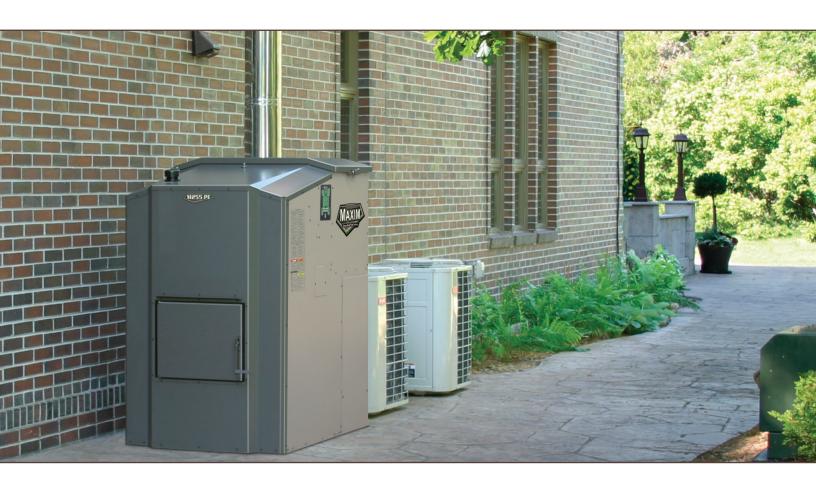

# The Outdoor Advantage®

Heat your entire building and water. The Maxim M255 PE outdoor wood pellet furnace can be installed safely outdoors next to your building.

Included with furnace: Water Test Kit, Cleaning Rod, Flue Brush Kit, Ground Rod Kit, Ash Scoop, Rain Cap and two 4-foot chimney sections

Optional Hopper Base with Furnace Base

GREEN / OLIVE GRAY