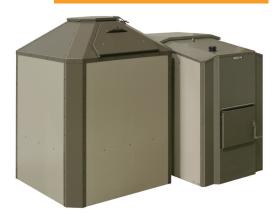

Included with furnace: Water Test Kit, Cleaning Rod, Flue Brush Kit, Ground Rod Kit, Ash Scoop, Rain Cap and two 4-foot chimney sections

Optional Hopper Base with Furnace Base

GREEN / OLIVE GRAY

#### OPTIONAL 48-BUSHEL EXTERNAL HOPPER

Increase your fuel supply (and the days your Maxim will heat) with an optional transfer auger and an optional hopper that can hold up to 2,440 pounds of wood pellets.