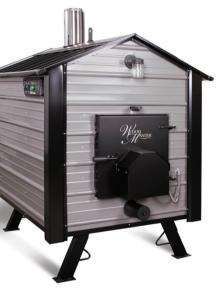

## The WoodMaster Advantage Proven Performance, Reliability and Savings

In the U.S. this appliance is for non-residential applications only.

WoodMaster's exclusive design incorporates key features that maximize BTU delivered. This gives you more usable heat while minimizing cutting and filling time - all with consistently comfortable heating.

Four models available to fit your heating needs. Compatible with most existing and new heat systems.

Can heat multiple buildings, hot water systems, in-floor hydronic heating systems and more.